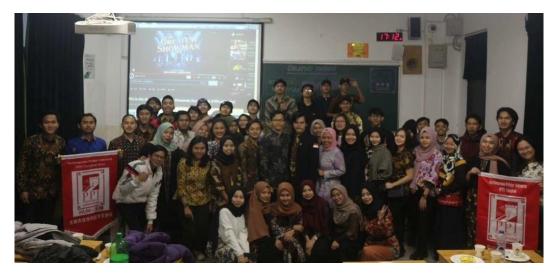

#### 2.3.2 Attending Organizational Activities

The organizational activity attended was the inauguration of the board of the Nantong branch of the Chinese Indonesian Student Association, the event was attended by all students and citizens from Indonesia to accommodate the needs of Indonesian newcomers in Nantong City.

Images 1.2 Photo with the administrators of the Chinese Indonesian student association in Nantong City.