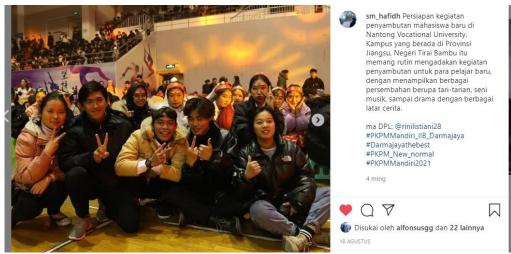

#### 2.3.2 Attending Organizational Activities

The organizational activity attended was the inauguration of the board of the Nantong branch of the Chinese Indonesian Student Association, the event was attended by all students and citizens from Indonesia to accommodate the needs of Indonesian newcomers in Nantong City.

Images 1.2 Photo with the administrators of the Chinese Indonesian student association in Nantong City.