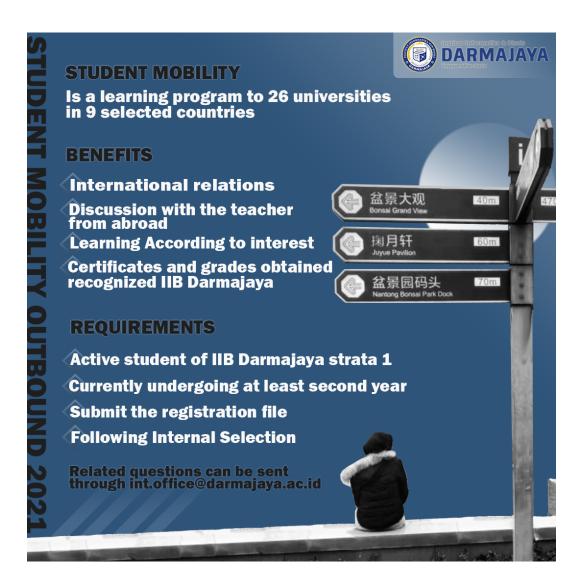

Images 1.6 The final result of graphic design as a medium for delivering information.

Images 1.7 Final result of graphic design in English

The first step to make the graphic design is createing a new layer and add decorations that will be used.

Images 1.10 Addition information about Student Mobility.

For the final solution, added effects in the form of color gradations to graphic designs, adjustments, and IIB Darmajaya logo as identification of the institution that organizes the Student Mobility Program.

Images 1.11 Adding gradients, logos and final adjustments to the design.