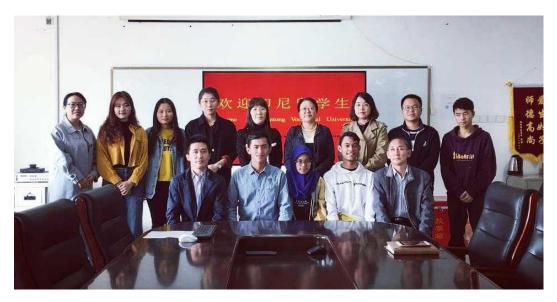

#### 2.3.4 Implementation Of Learning Activities

Lecture activities begin with welcoming students, followed by learning activities.

Images 1.4 Student welcome documentation.

In the implementation of learning activities organized by Nantong Vocational University, one of the learning materials is graphic design.