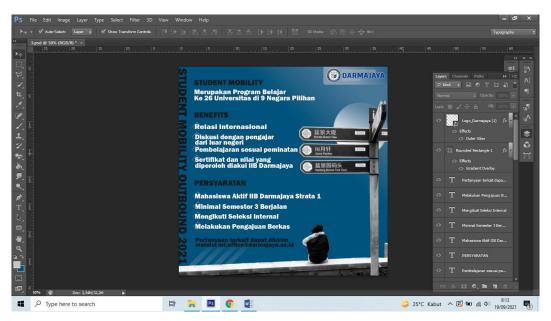

Images 1.10 Addition information about Student Mobility.

For the final solution, added effects in the form of color gradations to graphic designs, adjustments, and IIB Darmajaya logo as identification of the institution that organizes the Student Mobility Program.

Images 1.11 Adding gradients, logos and final adjustments to the design.