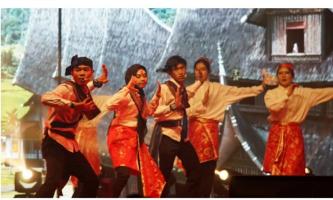

#### 2.3.1 Indonesian Culture Socialization

The socialization of Indonesian culture in China was carried out in several activities organized by Nantong Vocational University, and Nantong International Economic and Technological Cooperation Association.

Images 1.1 Indonesian dance performances in Nantong City.