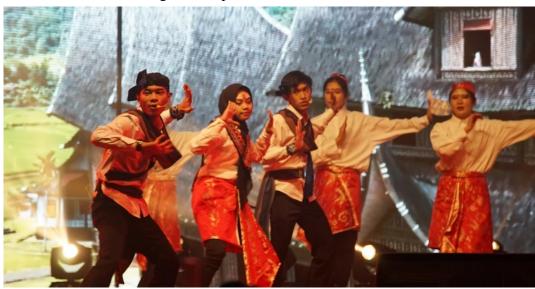

#### 2.3.1 Indonesian Culture Socialization

The socialization of Indonesian culture in China was carried out in several activities organized by Nantong Vocational University, and Nantong International Economic and Technological Cooperation Association.

Images 1.1 Indonesian dance performances in Nantong City.