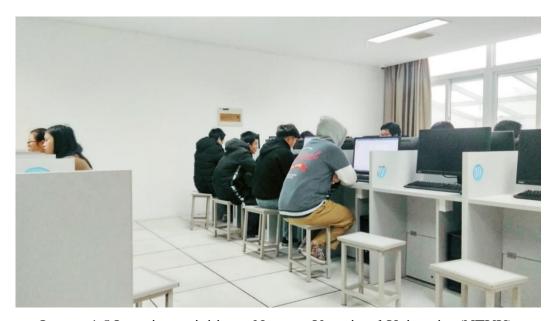

Images 1.5 Learning activities at Nantong Vocational University (NTVU).

In the activity of making graphic designs using Adobe Photoshop, the final result is a combination of the graphic elements and information connected through layers, it contains graphic design elements that determine the appearance of the image in the order that has been compiled. The final result is as shown below.