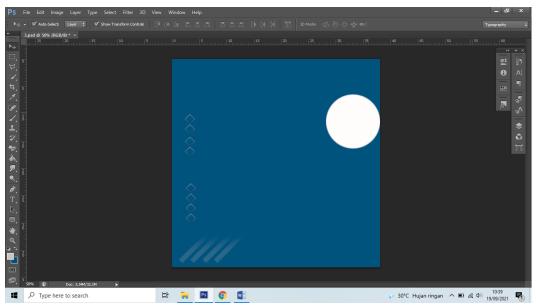

Images 1.8 Initial stages of making graphic design.

Supporting images are also added to attract the attention of readers.

Images 1.9 Addition of supporting images for graphic design.

The next step was to add information about the Student Mobility program.