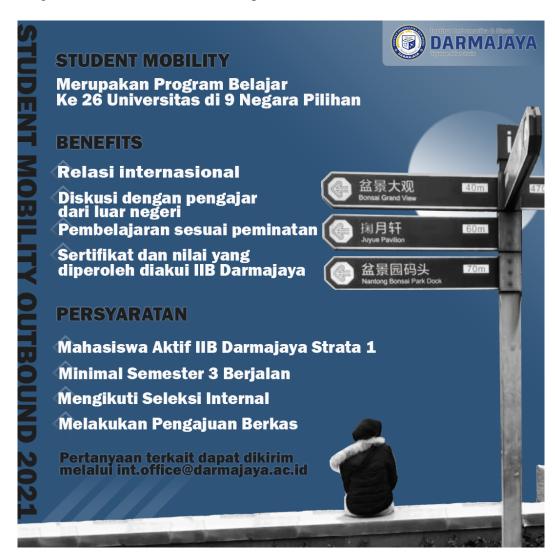

Images 1.6 The final result of graphic design as a medium for delivering information.

Images 1.7 Final result of graphic design in English

The first step to make the graphic design is createing a new layer and add decorations that will be used.

Images 1.8 Initial stages of making graphic design.

Supporting images are also added to attract the attention of readers.

Images 1.9 Addition of supporting images for graphic design.

The next step was to add information about the Student Mobility program.

Images 1.10 Addition information about Student Mobility.

For the final solution, added effects in the form of color gradations to graphic designs, adjustments, and IIB Darmajaya logo as identification of the institution that organizes the Student Mobility Program.