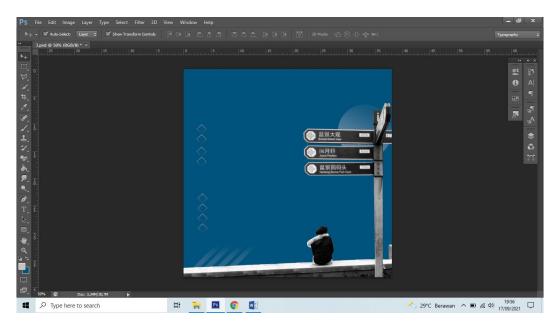

Images 1.8 Initial stages of making graphic design.

Supporting images are also added to attract the attention of readers.

Images 1.9 Addition of supporting images for graphic design.

The next step was to add information about the Student Mobility program.

Images 1.10 Addition information about Student Mobility.

For the final solution, added effects in the form of color gradations to graphic designs, adjustments, and IIB Darmajaya logo as identification of the institution that organizes the Student Mobility Program.