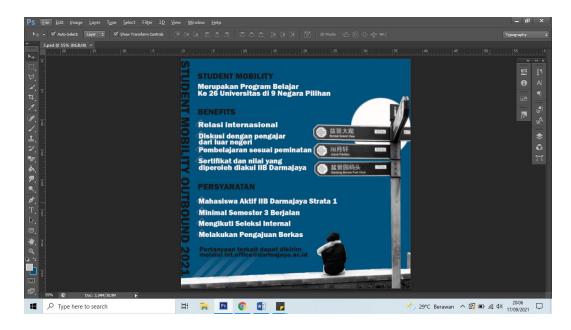

Images 1.6 The final result of graphic design as a medium for delivering information.

Images 1.7 Final result of graphic design in English

The first step to make the graphic design is createing a new layer and add decorations that will be used.